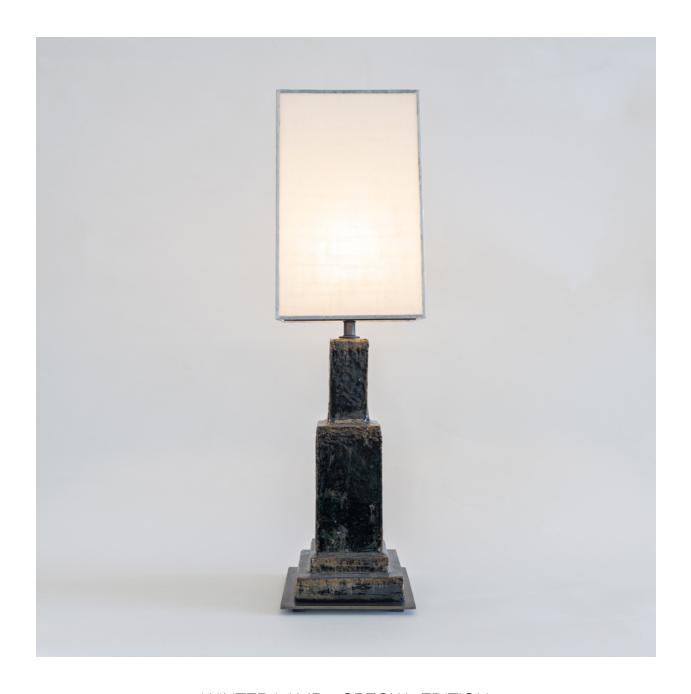

## WINTER LAMP - SPECIAL EDITION JOHN WIGMORE

Description: Ceramic and bronze Moriki paper collage shade
Finish: Tiger's Eye Glaze
Dimensions: 10.5" W x 10.5" D x 36.75" H
Lighting: 1 60W 2100K LED Equivalent ST19 Bulb Included
8' brown nylon cord with dimmer attached 18" from base, UL Listed and Labeled

Note: Each piece is handmade and therefore unique so dimensions and shape may vary.

NEW YORK 44 W. 18th St New York, NY 10011 Mon-Fri 9AM - 6PM MIAMI 550 NW. 28th St. Miami, FL 33127 Mon-Fri 9AM - 5PM LOS ANGELES 1025 N. McCadden Pl. Los Angeles, CA 90038 Mon-Fri 9AM - 5PM LONDON
Returning Soon