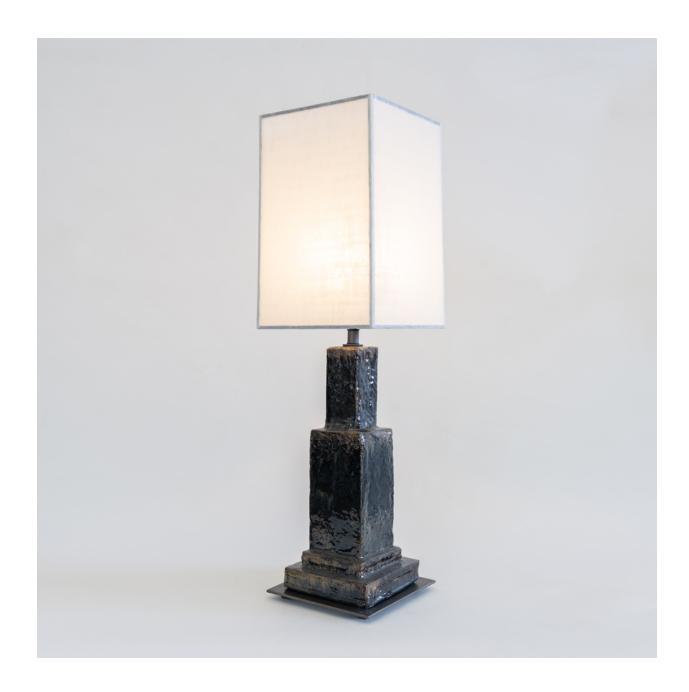

## WINTER LAMP - SPECIAL EDITION JOHN WIGMORE

Description: Ceramic and bronze Moriki paper collage shade Finish: Tiger's Eye Glaze

Dimensions: 10.5" W x 10.5" D x 36.75" H Lighting: 1 60W 2100K LED Equivalent ST19 Bulb Included

8' brown nylon cord with dimmer attached 18" from base, UL Listed and Labeled Note: Each piece is handmade and therefore unique so dimensions and shape may vary.

NEW YORK

44 W. 18th St New York, NY 10011 Mon-Fri 9AM - 6PM MIAMI